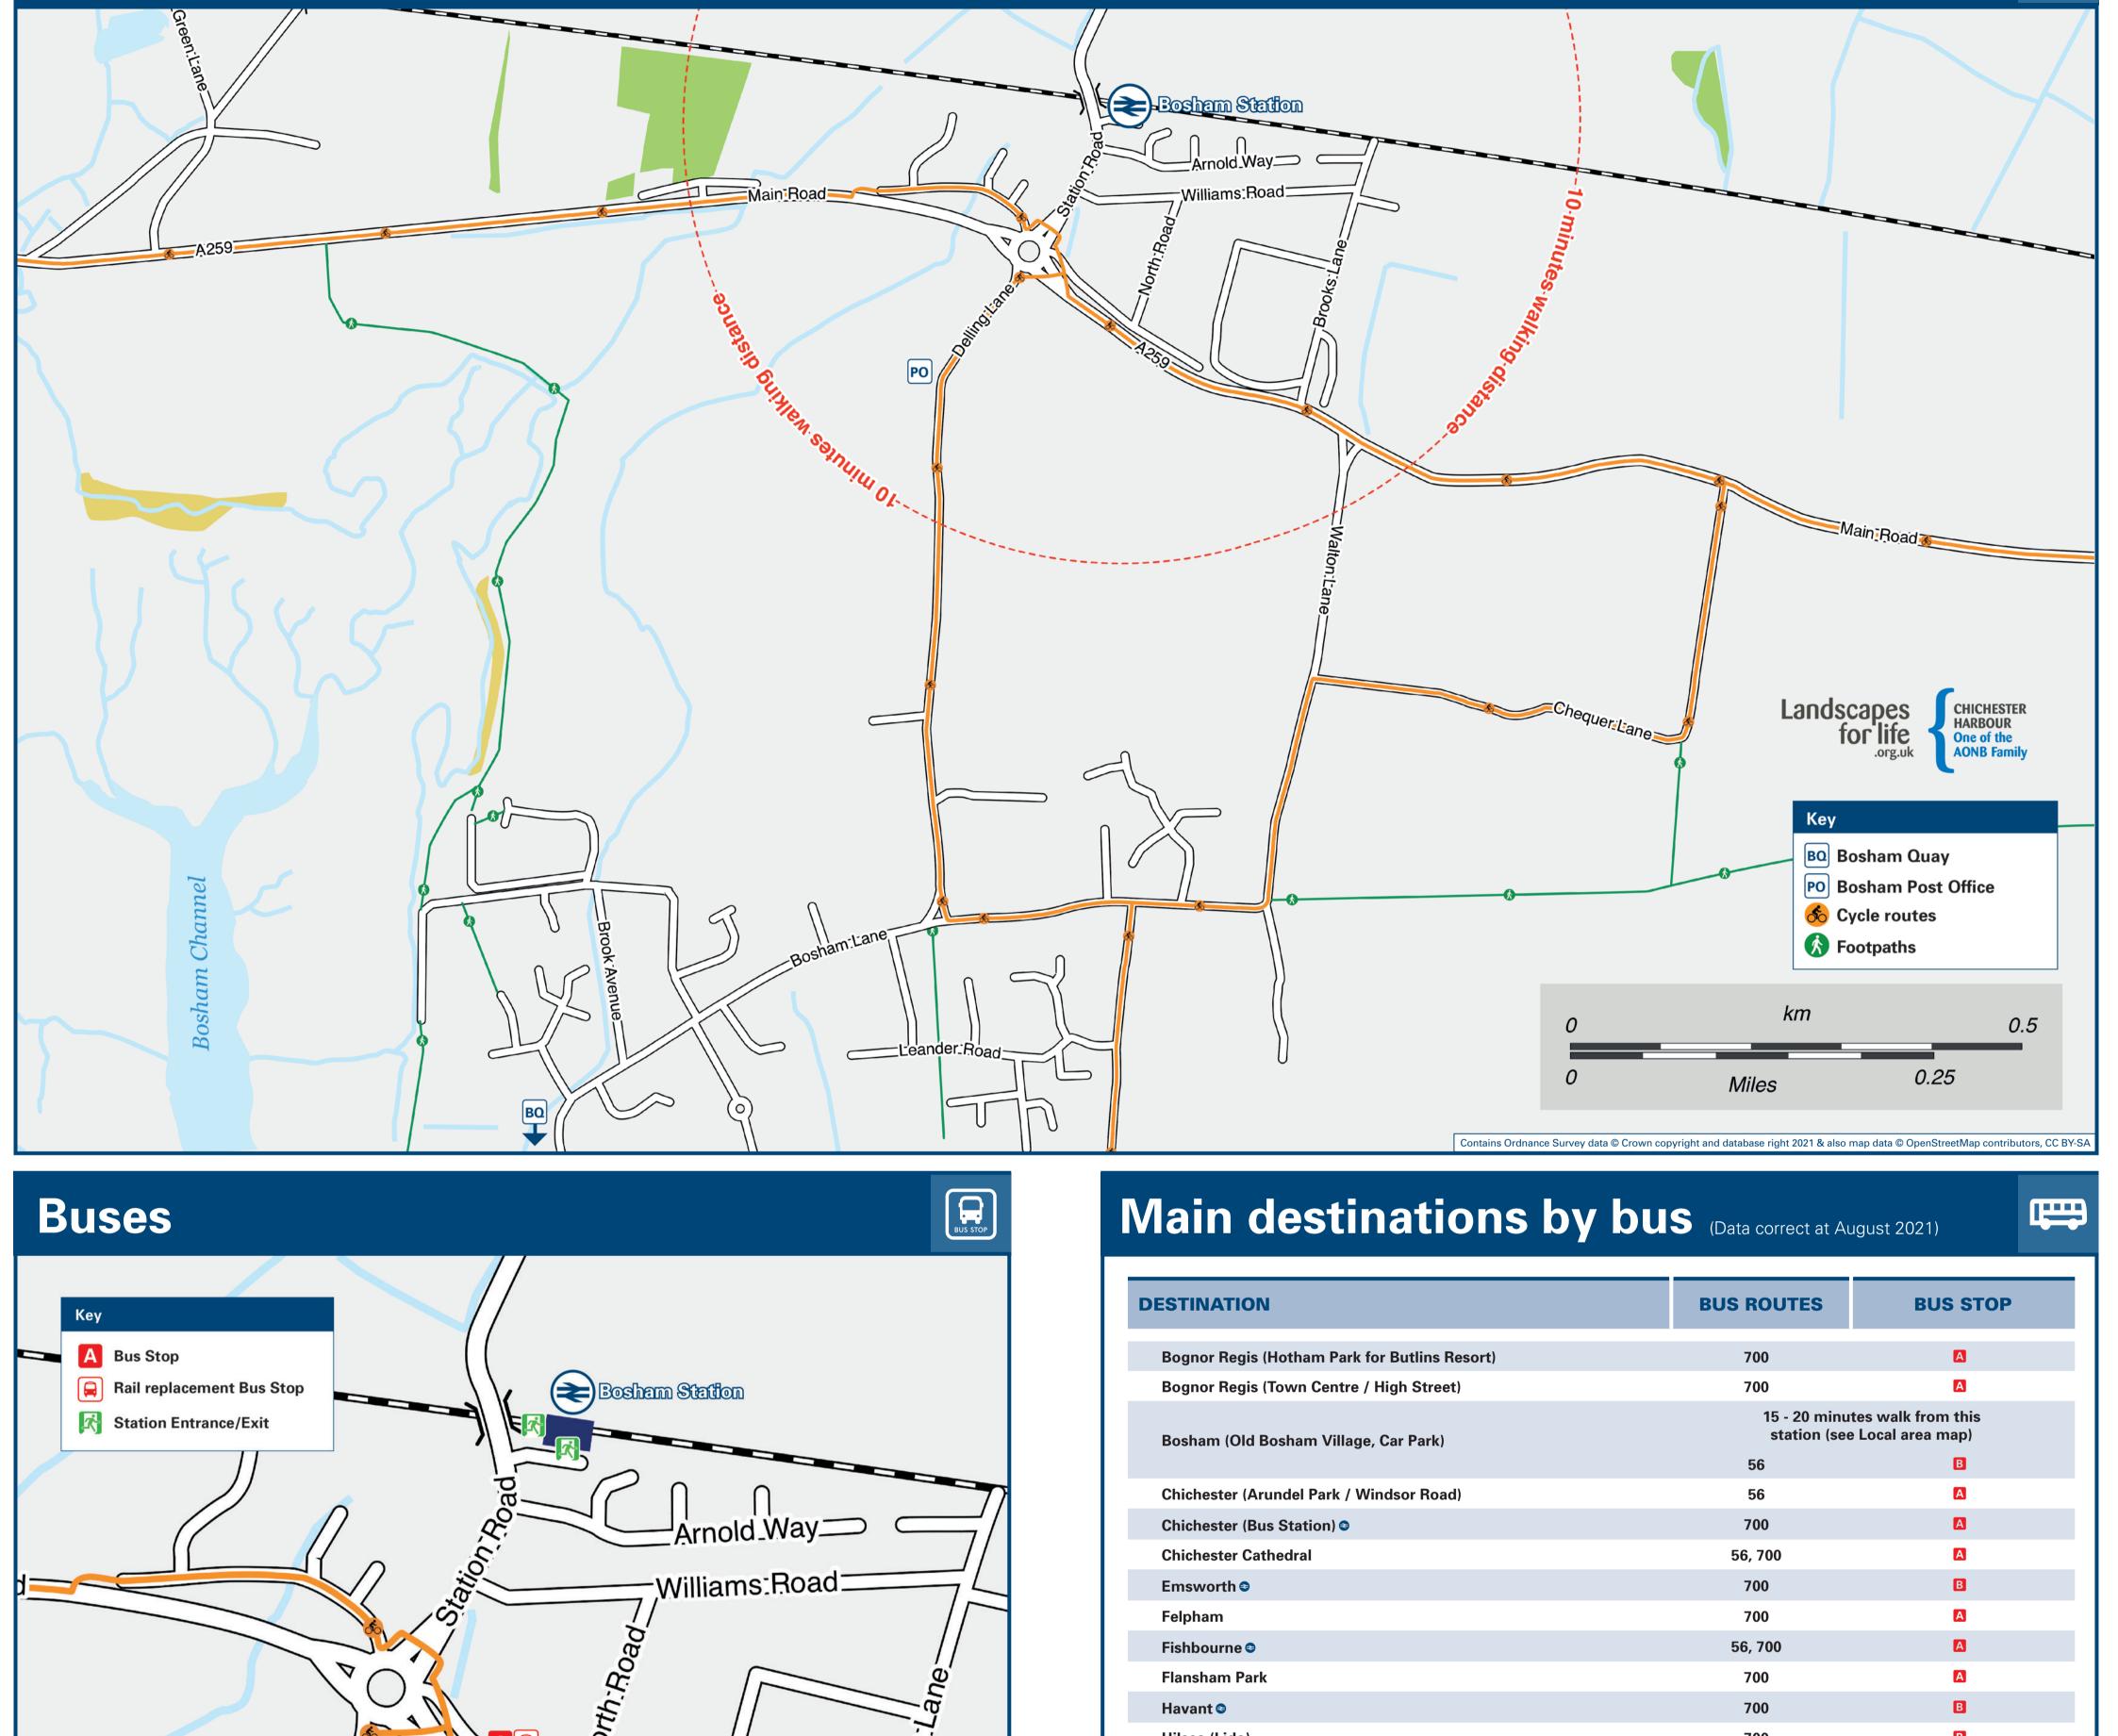

## Local area map

| Кеу                                                                                                                                                                 |                                                                                                                                                                                                                                                                                                                                                                                                                                                                                                                                                                                                                                                                                                                                                                                                                                                                                                                                                                                                                                                                                                                                                                                                                                                                                                                                                                                                                                                                                                                                                                                                                                                                                                                                                                                                                                                                                    |                                                                                                              | DESTINATION                                           |                                                                                                                                                                                                                                                                    | BUS ROU                                                                                                                                                                                           | TES BUS STOP                                            |
|---------------------------------------------------------------------------------------------------------------------------------------------------------------------|------------------------------------------------------------------------------------------------------------------------------------------------------------------------------------------------------------------------------------------------------------------------------------------------------------------------------------------------------------------------------------------------------------------------------------------------------------------------------------------------------------------------------------------------------------------------------------------------------------------------------------------------------------------------------------------------------------------------------------------------------------------------------------------------------------------------------------------------------------------------------------------------------------------------------------------------------------------------------------------------------------------------------------------------------------------------------------------------------------------------------------------------------------------------------------------------------------------------------------------------------------------------------------------------------------------------------------------------------------------------------------------------------------------------------------------------------------------------------------------------------------------------------------------------------------------------------------------------------------------------------------------------------------------------------------------------------------------------------------------------------------------------------------------------------------------------------------------------------------------------------------|--------------------------------------------------------------------------------------------------------------|-------------------------------------------------------|--------------------------------------------------------------------------------------------------------------------------------------------------------------------------------------------------------------------------------------------------------------------|---------------------------------------------------------------------------------------------------------------------------------------------------------------------------------------------------|---------------------------------------------------------|
| A Bus Stop                                                                                                                                                          |                                                                                                                                                                                                                                                                                                                                                                                                                                                                                                                                                                                                                                                                                                                                                                                                                                                                                                                                                                                                                                                                                                                                                                                                                                                                                                                                                                                                                                                                                                                                                                                                                                                                                                                                                                                                                                                                                    |                                                                                                              | Bognor Regis (I                                       | Hotham Park for Butlins Resort)                                                                                                                                                                                                                                    | 700                                                                                                                                                                                               | A                                                       |
| Rail replacement Bus Stop                                                                                                                                           | Bosham S                                                                                                                                                                                                                                                                                                                                                                                                                                                                                                                                                                                                                                                                                                                                                                                                                                                                                                                                                                                                                                                                                                                                                                                                                                                                                                                                                                                                                                                                                                                                                                                                                                                                                                                                                                                                                                                                           | tation                                                                                                       |                                                       | Town Centre / High Street)                                                                                                                                                                                                                                         | 700                                                                                                                                                                                               | Α                                                       |
| Station Entrance/Exit                                                                                                                                               |                                                                                                                                                                                                                                                                                                                                                                                                                                                                                                                                                                                                                                                                                                                                                                                                                                                                                                                                                                                                                                                                                                                                                                                                                                                                                                                                                                                                                                                                                                                                                                                                                                                                                                                                                                                                                                                                                    |                                                                                                              | Bosham (Old B                                         | osham Village, Car Park)                                                                                                                                                                                                                                           | sta                                                                                                                                                                                               | 20 minutes walk from this<br>ation (see Local area map) |
|                                                                                                                                                                     |                                                                                                                                                                                                                                                                                                                                                                                                                                                                                                                                                                                                                                                                                                                                                                                                                                                                                                                                                                                                                                                                                                                                                                                                                                                                                                                                                                                                                                                                                                                                                                                                                                                                                                                                                                                                                                                                                    |                                                                                                              |                                                       |                                                                                                                                                                                                                                                                    | 56                                                                                                                                                                                                | B                                                       |
|                                                                                                                                                                     |                                                                                                                                                                                                                                                                                                                                                                                                                                                                                                                                                                                                                                                                                                                                                                                                                                                                                                                                                                                                                                                                                                                                                                                                                                                                                                                                                                                                                                                                                                                                                                                                                                                                                                                                                                                                                                                                                    |                                                                                                              |                                                       | Indel Park / Windsor Road)                                                                                                                                                                                                                                         | 56                                                                                                                                                                                                |                                                         |
|                                                                                                                                                                     | A A                                                                                                                                                                                                                                                                                                                                                                                                                                                                                                                                                                                                                                                                                                                                                                                                                                                                                                                                                                                                                                                                                                                                                                                                                                                                                                                                                                                                                                                                                                                                                                                                                                                                                                                                                                                                                                                                                | Iliams:Road                                                                                                  | Chichester (Bus                                       |                                                                                                                                                                                                                                                                    | 700                                                                                                                                                                                               | A                                                       |
|                                                                                                                                                                     |                                                                                                                                                                                                                                                                                                                                                                                                                                                                                                                                                                                                                                                                                                                                                                                                                                                                                                                                                                                                                                                                                                                                                                                                                                                                                                                                                                                                                                                                                                                                                                                                                                                                                                                                                                                                                                                                                    | lliame Boad                                                                                                  | Chichester Catl                                       | nedral                                                                                                                                                                                                                                                             | 56, 700                                                                                                                                                                                           |                                                         |
|                                                                                                                                                                     | VVI                                                                                                                                                                                                                                                                                                                                                                                                                                                                                                                                                                                                                                                                                                                                                                                                                                                                                                                                                                                                                                                                                                                                                                                                                                                                                                                                                                                                                                                                                                                                                                                                                                                                                                                                                                                                                                                                                |                                                                                                              | Emsworth S                                            |                                                                                                                                                                                                                                                                    | 700                                                                                                                                                                                               | B                                                       |
|                                                                                                                                                                     |                                                                                                                                                                                                                                                                                                                                                                                                                                                                                                                                                                                                                                                                                                                                                                                                                                                                                                                                                                                                                                                                                                                                                                                                                                                                                                                                                                                                                                                                                                                                                                                                                                                                                                                                                                                                                                                                                    |                                                                                                              | Felpham                                               |                                                                                                                                                                                                                                                                    | 700                                                                                                                                                                                               |                                                         |
|                                                                                                                                                                     | thing a second sec |                                                                                                              | Fishbourne S                                          |                                                                                                                                                                                                                                                                    | 56, 700                                                                                                                                                                                           | A                                                       |
|                                                                                                                                                                     |                                                                                                                                                                                                                                                                                                                                                                                                                                                                                                                                                                                                                                                                                                                                                                                                                                                                                                                                                                                                                                                                                                                                                                                                                                                                                                                                                                                                                                                                                                                                                                                                                                                                                                                                                                                                                                                                                    |                                                                                                              | Flansham Park                                         |                                                                                                                                                                                                                                                                    | 700                                                                                                                                                                                               | A                                                       |
|                                                                                                                                                                     |                                                                                                                                                                                                                                                                                                                                                                                                                                                                                                                                                                                                                                                                                                                                                                                                                                                                                                                                                                                                                                                                                                                                                                                                                                                                                                                                                                                                                                                                                                                                                                                                                                                                                                                                                                                                                                                                                    |                                                                                                              | Havant ອ                                              |                                                                                                                                                                                                                                                                    | 700                                                                                                                                                                                               | B                                                       |
|                                                                                                                                                                     |                                                                                                                                                                                                                                                                                                                                                                                                                                                                                                                                                                                                                                                                                                                                                                                                                                                                                                                                                                                                                                                                                                                                                                                                                                                                                                                                                                                                                                                                                                                                                                                                                                                                                                                                                                                                                                                                                    | Brooks                                                                                                       | Hilsea (Lido)<br>North Bersted                        |                                                                                                                                                                                                                                                                    | 700                                                                                                                                                                                               | A                                                       |
| ×2                                                                                                                                                                  |                                                                                                                                                                                                                                                                                                                                                                                                                                                                                                                                                                                                                                                                                                                                                                                                                                                                                                                                                                                                                                                                                                                                                                                                                                                                                                                                                                                                                                                                                                                                                                                                                                                                                                                                                                                                                                                                                    |                                                                                                              | Nutbourne 🤤                                           |                                                                                                                                                                                                                                                                    | 700                                                                                                                                                                                               | R                                                       |
| ino                                                                                                                                                                 |                                                                                                                                                                                                                                                                                                                                                                                                                                                                                                                                                                                                                                                                                                                                                                                                                                                                                                                                                                                                                                                                                                                                                                                                                                                                                                                                                                                                                                                                                                                                                                                                                                                                                                                                                                                                                                                                                    |                                                                                                              |                                                       | ty Centre Shops South) 😂                                                                                                                                                                                                                                           | 700                                                                                                                                                                                               | В                                                       |
| Delinoj12                                                                                                                                                           |                                                                                                                                                                                                                                                                                                                                                                                                                                                                                                                                                                                                                                                                                                                                                                                                                                                                                                                                                                                                                                                                                                                                                                                                                                                                                                                                                                                                                                                                                                                                                                                                                                                                                                                                                                                                                                                                                    |                                                                                                              |                                                       | rbour (The Hard Interchange) ᢒ                                                                                                                                                                                                                                     |                                                                                                                                                                                                   | B                                                       |
|                                                                                                                                                                     | 159                                                                                                                                                                                                                                                                                                                                                                                                                                                                                                                                                                                                                                                                                                                                                                                                                                                                                                                                                                                                                                                                                                                                                                                                                                                                                                                                                                                                                                                                                                                                                                                                                                                                                                                                                                                                                                                                                |                                                                                                              | Southbourne S                                         |                                                                                                                                                                                                                                                                    | 700                                                                                                                                                                                               | B                                                       |
|                                                                                                                                                                     |                                                                                                                                                                                                                                                                                                                                                                                                                                                                                                                                                                                                                                                                                                                                                                                                                                                                                                                                                                                                                                                                                                                                                                                                                                                                                                                                                                                                                                                                                                                                                                                                                                                                                                                                                                                                                                                                                    |                                                                                                              | Warblington €                                         |                                                                                                                                                                                                                                                                    | 700                                                                                                                                                                                               |                                                         |
|                                                                                                                                                                     |                                                                                                                                                                                                                                                                                                                                                                                                                                                                                                                                                                                                                                                                                                                                                                                                                                                                                                                                                                                                                                                                                                                                                                                                                                                                                                                                                                                                                                                                                                                                                                                                                                                                                                                                                                                                                                                                                    |                                                                                                              |                                                       | oute 56 operates Mondays to Sa                                                                                                                                                                                                                                     |                                                                                                                                                                                                   |                                                         |
| Rail replacement<br>Road (East of the                                                                                                                               | buses will depart down from tl<br>roundabout).                                                                                                                                                                                                                                                                                                                                                                                                                                                                                                                                                                                                                                                                                                                                                                                                                                                                                                                                                                                                                                                                                                                                                                                                                                                                                                                                                                                                                                                                                                                                                                                                                                                                                                                                                                                                                                     | he Station on A259 Main                                                                                      | Bus r<br>Notes Bus r<br>E D                           | oute 700 operates a frequent da                                                                                                                                                                                                                                    | ily service.<br>Stagecoach South, call 0345 121 0190 for                                                                                                                                          | more information.                                       |
| Road (East of the Bosham Sessential, this number                                                                                                                    | Station has no taxi rank or cab office. Advar<br>please consider using the following local of<br>ber doesn't represent any endorsement of t                                                                                                                                                                                                                                                                                                                                                                                                                                                                                                                                                                                                                                                                                                                                                                                                                                                                                                                                                                                                                                                                                                                                                                                                                                                                                                                                                                                                                                                                                                                                                                                                                                                                                                                                        | nce booking is<br>operators: (Inclusion of                                                                   | Bus r<br>Notes Bus r<br>E D                           | route 700 operates a frequent da<br>routes 56 & 700 are operated by<br>irect trains operate to this destir                                                                                                                                                         | ily service.<br>Stagecoach South, call 0345 121 0190 for<br>ation from this station.<br><b>Cars</b>                                                                                               | more information.                                       |
| Road (East of the<br>Bosham S<br>essential,<br>this number<br>urther information a                                                                                  | roundabout).<br>Station has no taxi rank or cab office. Advar<br>please consider using the following local o                                                                                                                                                                                                                                                                                                                                                                                                                                                                                                                                                                                                                                                                                                                                                                                                                                                                                                                                                                                                                                                                                                                                                                                                                                                                                                                                                                                                                                                                                                                                                                                                                                                                                                                                                                       | nce booking is<br>operators: (Inclusion of<br>he taxi firm)                                                  | Bus n<br>Bus n<br>Bus n<br>Dunnaways<br>01243 782 403 | route 700 operates a frequent da<br>routes 56 & 700 are operated by<br>irect trains operate to this destir<br>B Chichester Harbour AONB<br><b>Premier (</b>                                                                                                        | ily service.<br>Stagecoach South, call 0345 121 0190 for<br>ation from this station.<br><b>Cars</b>                                                                                               | on Taxis<br>3 774 948                                   |
| Road (East of the<br>Bosham S<br>essential,<br>this number<br>ocal Cycle Info<br>chichester.gov.uk                                                                  | Station has no taxi rank or cab office. Advar<br>please consider using the following local of<br>ber doesn't represent any endorsement of t                                                                                                                                                                                                                                                                                                                                                                                                                                                                                                                                                                                                                                                                                                                                                                                                                                                                                                                                                                                                                                                                                                                                                                                                                                                                                                                                                                                                                                                                                                                                                                                                                                                                                                                                        | nce booking is<br>operators: (Inclusion of<br>he taxi firm)<br>Bus Times<br>See timetable<br>displays at bus | Notes<br>Bus r<br>Bus r<br>Dunnaways<br>01243 782 403 | route 700 operates a frequent da<br>coutes 56 & 700 are operated by<br>irect trains operate to this destin<br>B Chichester Harbour AONB                                                                                                                            | ily service.<br>Stagecoach South, call 0345 121 0190 for<br>ation from this station.<br>Station<br>366<br>366<br>Station<br>0124<br>PlusBus<br>plusbus<br>Adiscount price                         | on Taxis<br>3 774 948                                   |
| Road (East of the<br>Bosham S<br>essential,<br>this numb<br>Curther information a<br>ocal Cycle Info<br>hichester.gov.uk<br>or more information about cycle routes. | Station has no taxi rank or cab office. Advar<br>please consider using the following local of<br>ber doesn't represent any endorsement of t<br>bout all onward travel<br>National Cycle Info<br>sustrans.org.uk<br>Sustrans is the UK's leading sustainable tr                                                                                                                                                                                                                                                                                                                                                                                                                                                                                                                                                                                                                                                                                                                                                                                                                                                                                                                                                                                                                                                                                                                                                                                                                                                                                                                                                                                                                                                                                                                                                                                                                     | nce booking is<br>operators: (Inclusion of<br>he taxi firm)<br>Bus Times<br>See timetable<br>displays at bus | Bus n<br>Bus n<br>Bus n<br>Dunnaways<br>01243 782 403 | route 700 operates a frequent da<br>routes 56 & 700 are operated by<br>irect trains operate to this destin<br>B Chichester Harbour AONB<br><b>Premier Q</b><br>01243 773<br>NextBuses mobi<br><b>Find the bus times</b><br>Search for a bus stop by entering a pos | ily service.<br>Stagecoach South, call 0345 121 0190 for<br>ation from this station.<br>Station<br>Station<br>366<br>Station<br>0124<br>PlusBus<br>plusbus<br>Adiscount price<br>you unlimited bu | on Taxis<br>3 774 948                                   |
| Road (East of the Bosham Sessential, this number                                                                                                                    | Station has no taxi rank or cab office. Advar<br>please consider using the following local of<br>ber doesn't represent any endorsement of t<br>bout all onward travel<br>National Cycle Info<br>sustrans.org.uk<br>Sustrans is the UK's leading sustainable tr                                                                                                                                                                                                                                                                                                                                                                                                                                                                                                                                                                                                                                                                                                                                                                                                                                                                                                                                                                                                                                                                                                                                                                                                                                                                                                                                                                                                                                                                                                                                                                                                                     | nce booking is<br>operators: (Inclusion of<br>he taxi firm)<br>Bus Times<br>See timetable<br>displays at bus | Bus n<br>Bus n<br>Bus n<br>Dunnaways<br>01243 782 403 | route 700 operates a frequent date<br>outes 56 & 700 are operated by<br>irect trains operate to this destine<br>B Chichester Harbour AONB<br><b>Premier Q</b><br>01243 778                                                                                         | ily service.<br>Stagecoach South, call 0345 121 0190 for<br>ation from this station.<br>Cars<br>366<br>Static<br>0124<br>PlusBus<br>plusbus<br>plusbus<br>bises.                                  | on Taxis<br>3 774 948                                   |